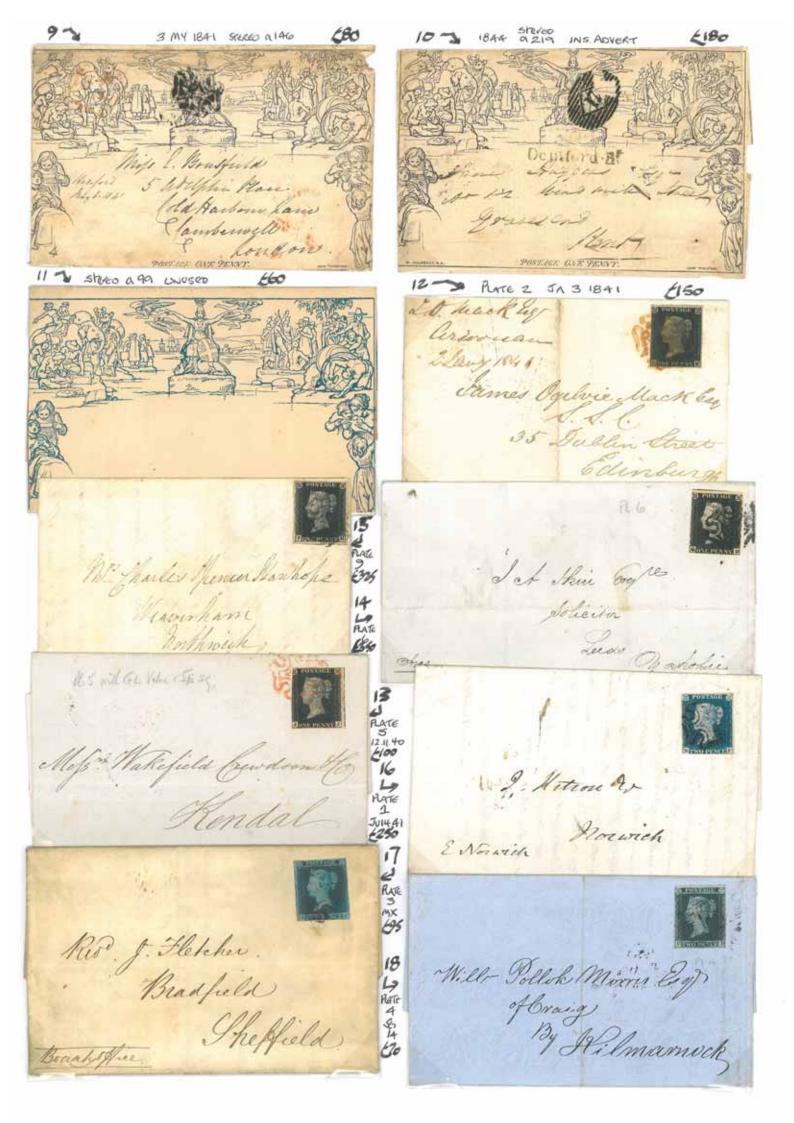

#### 1840 2<sup>D</sup> Blue SG 6 Plate 2. £950

Highly unusual 4 Margin tied upside down in the bottom left corner by two strikes of neat Black Maltese Cross (against regulations). The stamp could not be placed anywhere else due to the way the wrapper has been addressed.

343

1º IMPERF PLATE 27 Tied by TWO MALTESE CRUSSES against regulations

1° SG 24 Spec C3 PLATE 16 VERY RARE PLATE. · LIVERPOOL 21 FE 1856 P.5 SPOON

635

1914 FIRST DAY of 1d POSTAGE DUE EASO

660

7

8

1° IMPERF - Spec B1(xc)
cae 6,000 ouve Green B97 WISBEACH

6650

SIMILAN COLON/ WISBEACH FÉ 4 1846 ON VENENSE LONG SUTYON PENNY POST

348

LATE USE-BELFAST Distinctive MALTESE CROSS Spec B1 (ta)

IMPERF PLATE 58 BK of 4 QD-QE RD-RE with /ECUL RS