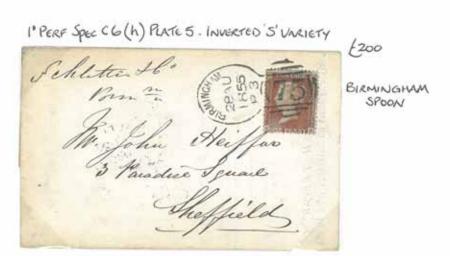

343

1º IMPERF PLATE 27 Tied by TWO MALTESE CRUSSES against regulations

1° SG 24 Spec C3 PLATE 16 VERY RARE PLATE. · LIVERPOOL 21 FE 1856 P.5 SPOON

635

1914 FIRST DAY of 1d POSTAGE DUE EASO

660