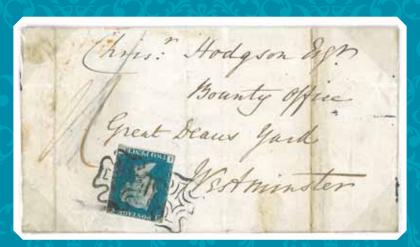

#### 1840 2<sup>D</sup> Blue SG 6 Plate 2. £950

Highly unusual 4 Margin tied upside down in the bottom left corner by two strikes of neat Black Maltese Cross (against regulations). The stamp could not be placed anywhere else due to the way the wrapper has been addressed.