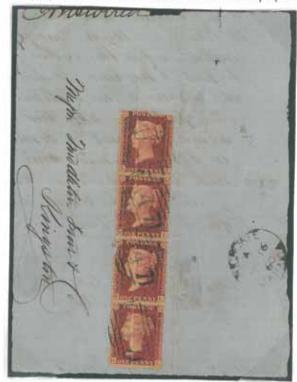

# ERIC PAUL GB COVERS

List Nº 68

Illustrations

Lovely good to large 4 Margin tied to wrapper from Manchester MY311841G by Black Maltese Cross.

**ITEM 339** 

entire to Boulogne sur Mer.

£750

margin below tied to small folded entire to Boulogne sur Mer.