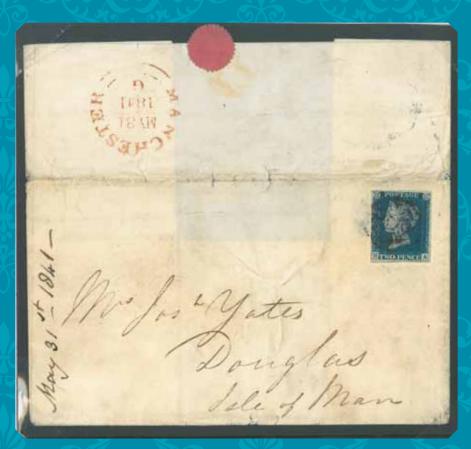

# ERIC PAUL GB COVERS

List Nº 68

Illustrations

Lovely good to large 4 Margin tied to wrapper from Manchester MY311841G by Black Maltese Cross.

**ITEM 339** 

entire to Boulogne sur Mer.

£750

margin below tied to small folded entire to Boulogne sur Mer.