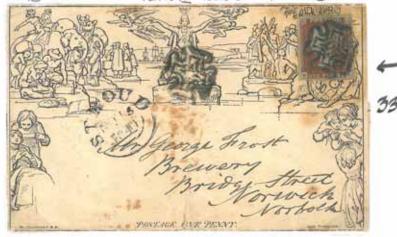

# ERIC PAUL GB COVERS

List Nº 68

Illustrations

Lovely good to large 4 Margin tied to wrapper from Manchester MY311841G by Black Maltese Cross.

**ITEM 339** 

entire to Boulogne sur Mer.

£750

margin below tied to small folded entire to Boulogne sur Mer.