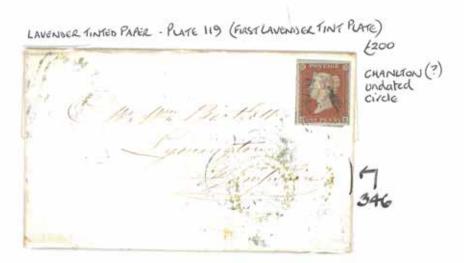

343

1º IMPERF PLATE 27 Tied by TWO MALTESE CRUSSES against regulations

1° SG 24 Spec C3 PLATE 16 VERY RARE PLATE. · LIVERPOOL 21 FE 1856 P.5 SPOON

635

1914 FIRST DAY of 1d POSTAGE DUE EASO

660